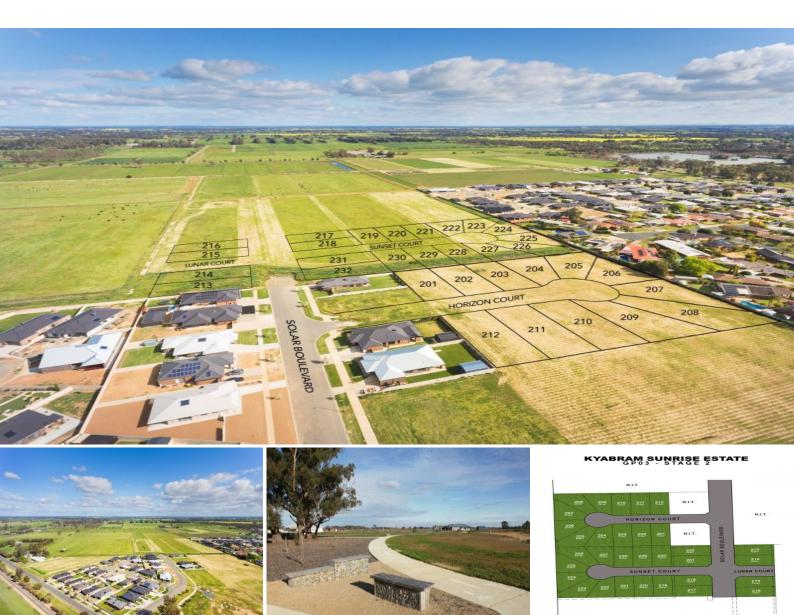

Lot 201/ Horizon Court, Kyabram, VIC, 3620

There are also medical and aged care services in the town, including a hospital, home for the aged, infant welfare centre, ambulance station, several doctors, dentists and other health practitioners

The Sunrise Estate provides an excellent platform for a family looking to call regional Victoria home. Amenities in the estate include sealed roads, footpaths, walking paths, together with underground electricity, town water, mains sewer, and telephone.

## 773m2 Under Contract

 Type:
 Land

 Sold Date:
 15/11/2021

 Land:
 773 m2

9840 8777

Sales Department - 03 9840 8777