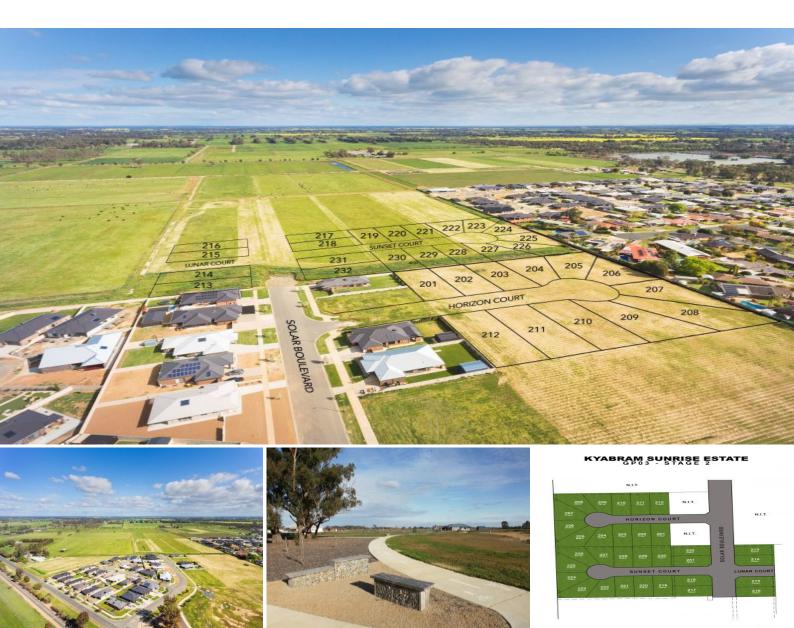

Lot 209/ Horizon Court, Kyabram, VIC, 3620

There are also medical and aged care services in the town, including a hospital, home for the aged, infant welfare centre, ambulance station, several doctors, dentists and other health practitioners

The Sunrise Estate provides an excellent platform for a family looking to call regional Victoria home. Amenities in the estate include sealed roads, footpaths, walking paths, together with underground electricity, town water, mains sewer, and telephone.