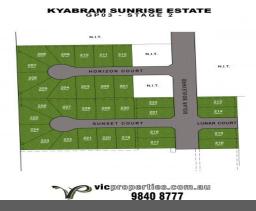

Lot 211/ Horizon Court, Kyabram, VIC, 3620

## 773m2 \$191,950

Type: Land Land: 773 m2

Sales Department - 03 9840 8777