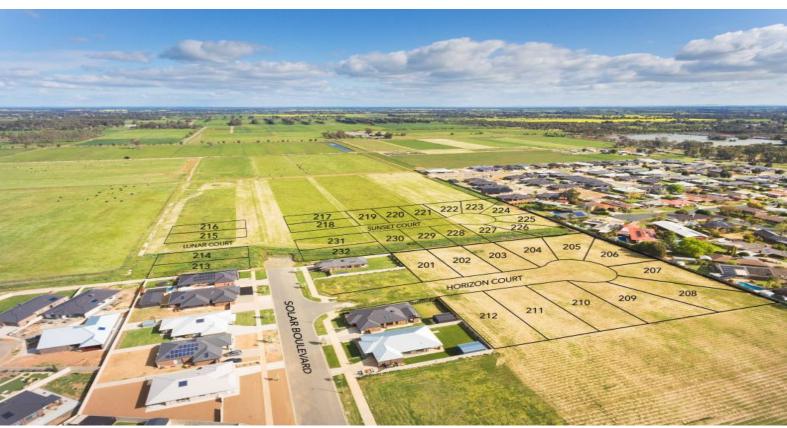

Lot 211/ Horizon Court, Kyabram, VIC, 3620

## 773m2 \$191,950

Type: Land Land: 773 m2

Sales Department - 03 9840 8777