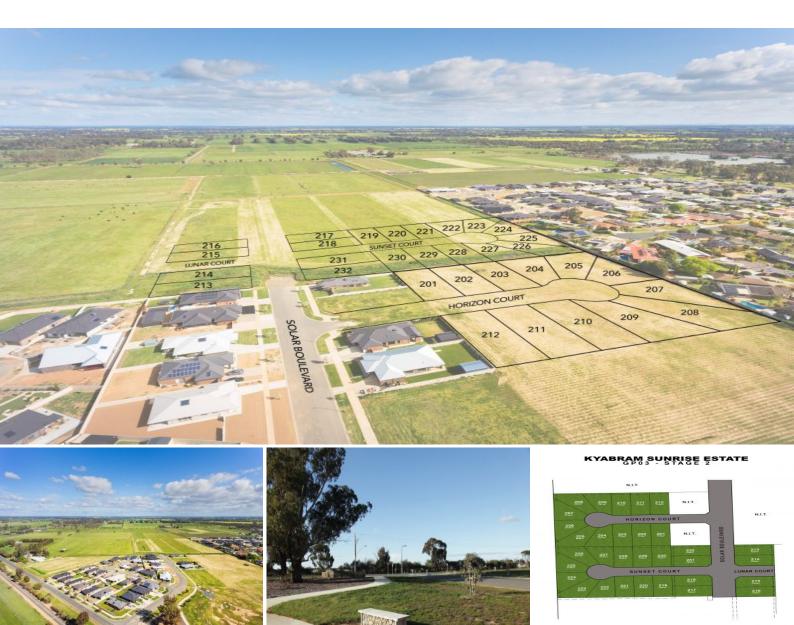

Lot 215/ Solar Boulevard, Kyabram, VIC, 3620

There are also medical and aged care services in the town, including a hospital, home for the aged, infant welfare centre, ambulance station, several doctors, dentists and other health practitioners

The Sunrise Estate provides an excellent platform for a family looking to call regional Victoria home. Amenities in the estate include sealed roads, footpaths, walking paths, together with underground electricity, town water, mains sewer, and telephone.

## 744m2 Under Contract

 Type:
 Land

 Sold Date:
 07/10/2021

 Land:
 744 m2

9840 8777

**Sales Department - 03 9840 8777**