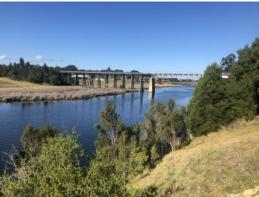

## RIVER FRONTAGE IN LAKES DISTRICT!

The township of Nicholson is on the Princes Highway and situated on the banks of the majestic Nicholson River. The township of Nicholson, although being quite small, has a General Store for basic supplies with more significant items being obtainable from Bairnsdale which is only a short drive.

This new land estate has absolute river frontage to the magnificent Nicholson River with a great selection of lots and sizes to suit all. All lots having great views and a handful of lots with direct river frontage.