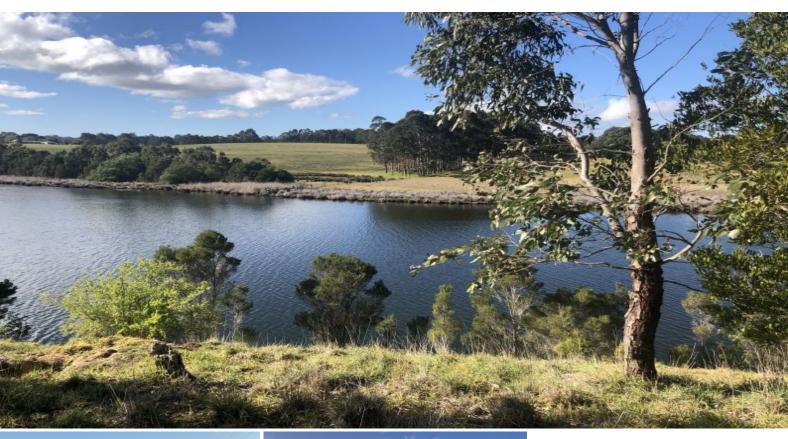

## RIVER FRONTAGE IN LAKES DISTRICT!

The township of Nicholson is on the Princes Highway and situated on the banks of the majestic Nicholson River. The township of Nicholson, although being quite small, has a General Store for basic supplies with more significant items being obtainable from Bairnsdale which is only a short drive.

This new land estate has absolute river frontage to the magnificent Nicholson River with a great selection of lots and sizes to suit all. All lots having great views and a handful of lots with direct river frontage.