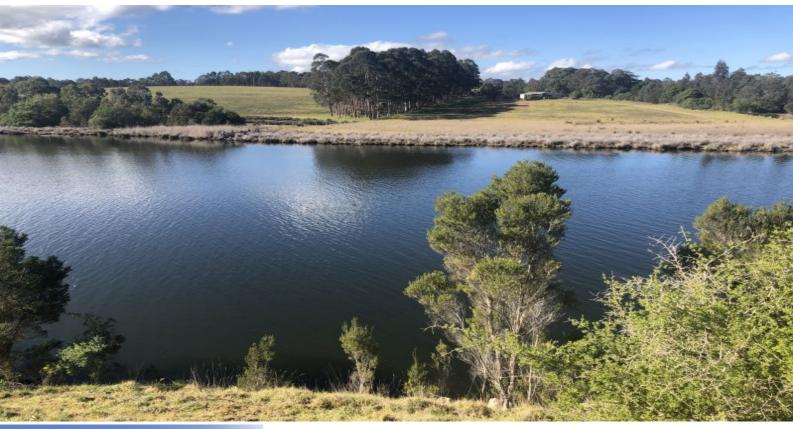

## **RIVER FRONTAGE IN LAKES DISTRICT!**

The township of Nicholson is on the Princes Highway and situated on the banks of the majestic Nicholson River. The township of Nicholson, although being quite small, has a General Store for basic supplies with more significant items being obtainable from Bairnsdale which is only a short drive.

This new land estate has absolute river frontage to the magnificent Nicholson River with a great selection of lots and sizes to suit all. All lots having great views and a handful of lots with direct river frontage.