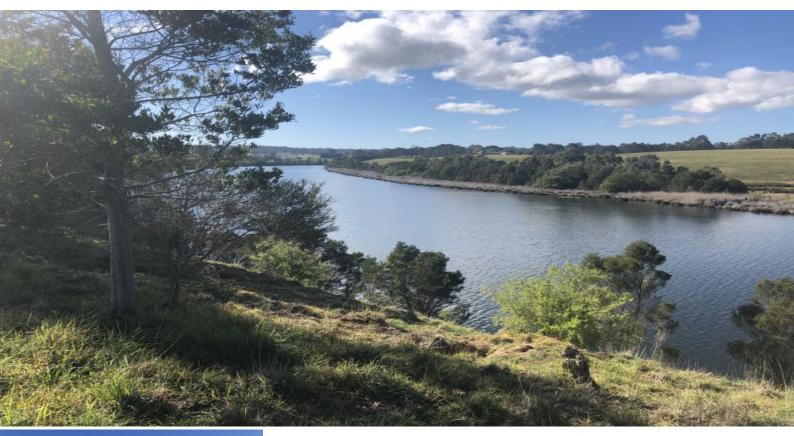

## RIVER FRONTAGE IN LAKES DISTRICT!

The township of Nicholson is on the Princes Highway and situated on the banks of the majestic Nicholson River. The township of Nicholson, although being quite small, has a General Store for basic supplies with more significant items being obtainable from Bairnsdale which is only a short drive.

This new land estate has absolute river frontage to the magnificent Nicholson River with a great selection of lots and sizes to suit all. All lots having great views and a handful of lots with direct river frontage.