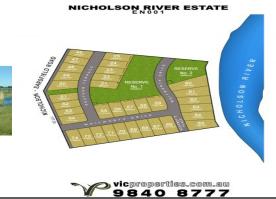

This new land estate has absolute river frontage to the magnificent Nicholson River with a great selection of lots and sizes to suit all. All lots having great views and a handful of lots with direct river frontage.

All lots have underground electricity, water, sewerage and telephone.

The closest significant towns are Bairnsdale to the west and Lakes Entrance to the east.