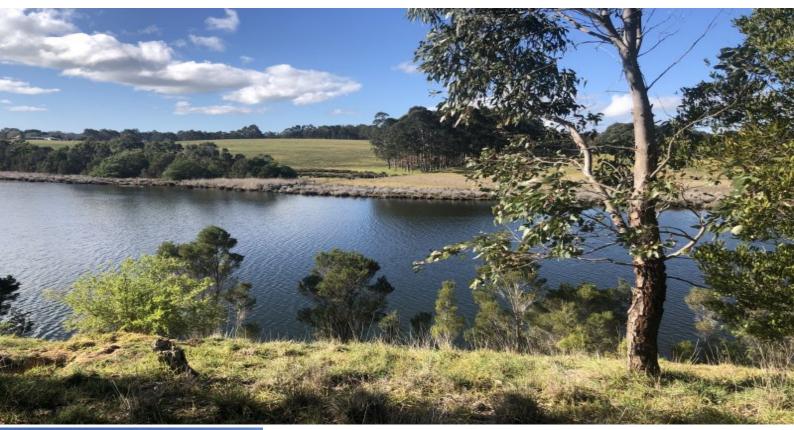

## **RIVER FRONTAGE IN LAKES DISTRICT!**

The township of Nicholson is on the Princes Highway and situated on the banks of the majestic Nicholson River. The township of Nicholson, although being quite small, has a General Store for basic supplies with more significant items being obtainable from Bairnsdale which is only a short drive.

This new land estate has absolute river frontage to the magnificent Nicholson River with a great selection of lots and sizes to suit all. All lots having great views and a handful of lots with direct river frontage.

All lots have underground electricity, water, sewerage and telephone.

The closest significant towns are Bairnsdale to the west and Lakes Entrance to the east.