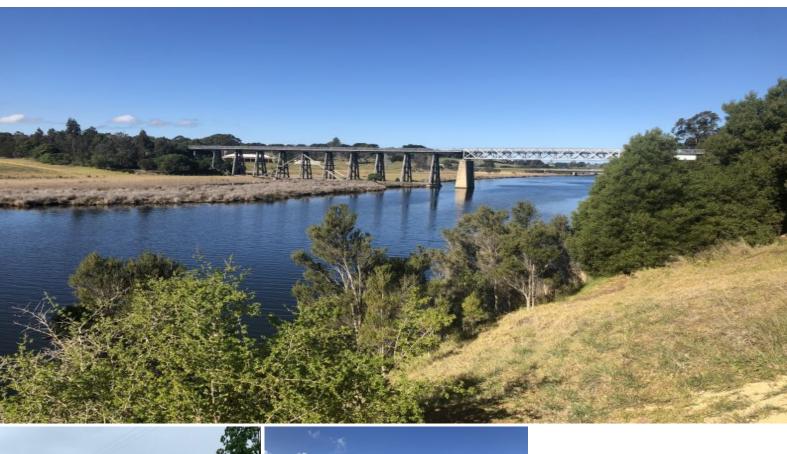

## RIVER FRONTAGE IN LAKES DISTRICT!

The township of Nicholson is on the Princes Highway and situated on the banks of the majestic Nicholson River. The township of Nicholson, although being quite small, has a General Store for basic supplies with more significant items being obtainable from Bairnsdale which is only a short drive.

This new land estate has absolute river frontage to the magnificent Nicholson River with a great selection of lots and sizes to suit all. All lots having great views and a handful of lots with direct river frontage.