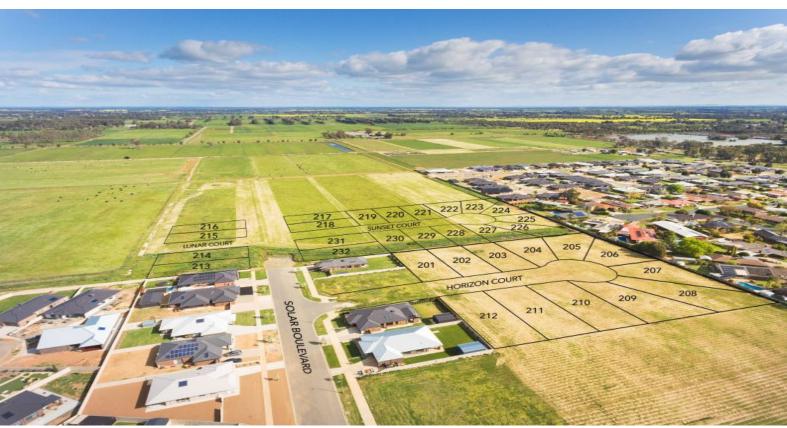

Lot 232/ Solar Boulevard, Kyabram, VIC, 3620

## 752m2 \$199,500

Type: Land Land: 752 m2

**Sales Department - 03 9840 8777**