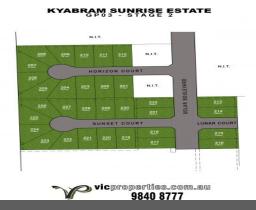

Lot 232/ Solar Boulevard, Kyabram, VIC, 3620

## 752m2 \$199,500

Type: Land Land: 752 m2

**Sales Department - 03 9840 8777**