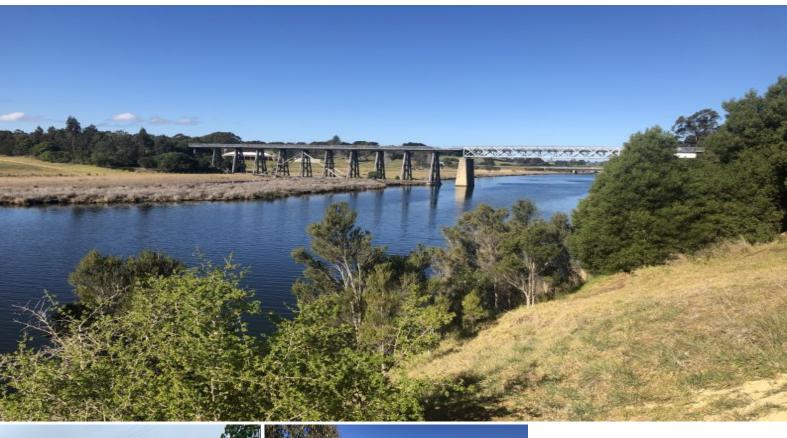

## RIVER FRONTAGE IN LAKES DISTRICT!

The township of Nicholson is on the Princes Highway and situated on the banks of the majestic Nicholson River. The township of Nicholson, although being quite small, has a General Store for basic supplies with more significant items being obtainable from Bairnsdale which is only a short drive.

This new land estate has absolute river frontage to the magnificent Nicholson River with a great selection of lots and sizes to suit all. All lots having great views and a handful of lots with direct river frontage.