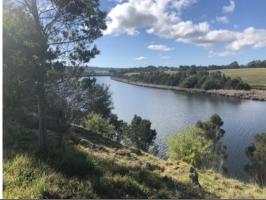

## RIVER FRONTAGE IN LAKES DISTRICT!

The township of Nicholson is on the Princes Highway and situated on the banks of the majestic Nicholson River. The township of Nicholson, although being quite small, has a General Store for basic supplies with more significant items being obtainable from Bairnsdale which is only a short drive.

This new land estate has absolute river frontage to the magnificent Nicholson River with a great selection of lots and sizes to suit all. All lots having great views and a handful of lots with direct river frontage.