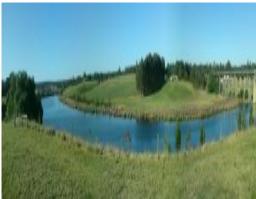

## RIVER FRONTAGE IN LAKES DISTRICT!

The township of Nicholson is on the Princes Highway and situated on the banks of the majestic Nicholson River. The township of Nicholson, although being quite small, has a General Store for basic supplies with more significant items being obtainable from Bairnsdale which is only a short drive.

This new land estate has absolute river frontage to the magnificent Nicholson River with a great selection of lots and sizes to suit all. All lots having great views and a handful of lots with direct river frontage.