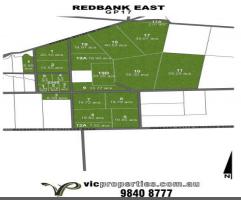

## **HOBBY FARMS!**

Redbank is a small regional town north of Ballarat just beyond Avoca and close to the famous wine region of the Pyrenees Ranges.

This selection of hobby lots is the largest release in the Redbank district for some time.

All lots are gently undulating, majority cleared and have scattered trees.

Some lots also have nice dams and these properties represent an opportunity for someone looking for a weekender to secure their lots at very affordable prices.