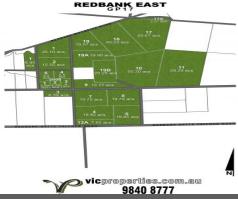

## **HOBBY FARMS!**

Redbank is a small regional town north of Ballarat just beyond Avoca and close to the famous wine region of the Pyrenees Ranges.

This selection of hobby lots is the largest release in the Redbank district for some time.

All lots are gently undulating, majority cleared and have scattered trees.

Some lots also have nice dams and these properties represent an opportunity for someone looking for a weekender to secure their lots at very affordable prices.

## **5.5acres Under Contract**

 Type:
 Rural

 Sold Date:
 18/12/2020

 Land:
 5.5 Acres

**Sales Department - 03 9840 8777**