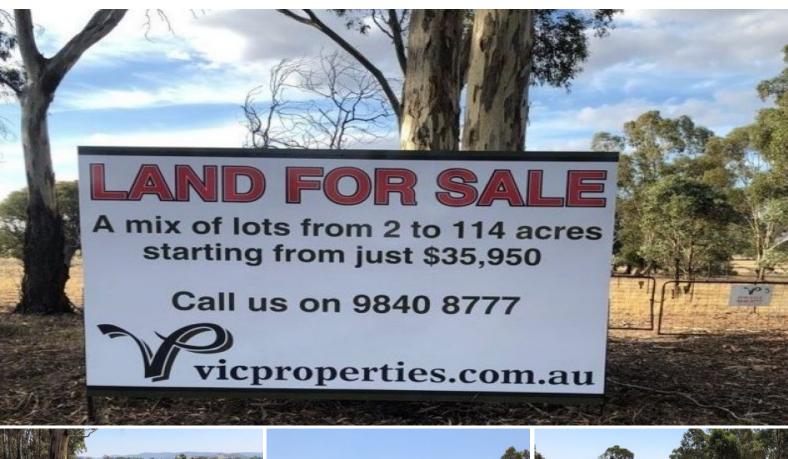

## **HOBBY FARMS!**

Redbank is a small regional town north of Ballarat just beyond Avoca and close to the famous wine region of the Pyrenees Ranges.

This selection of hobby lots is the largest release in the Redbank district for some time.

All lots are gently undulating, majority cleared and have scattered trees.

Some lots also have nice dams and these properties represent an opportunity for someone looking for a weekender to secure their lots at very affordable prices.

## 19.85acres Under Offer

 Type:
 Rural

 Sold Date:
 20/04/2020

 Land:
 19.85 Acres

**Sales Department - 03 9840 8777**