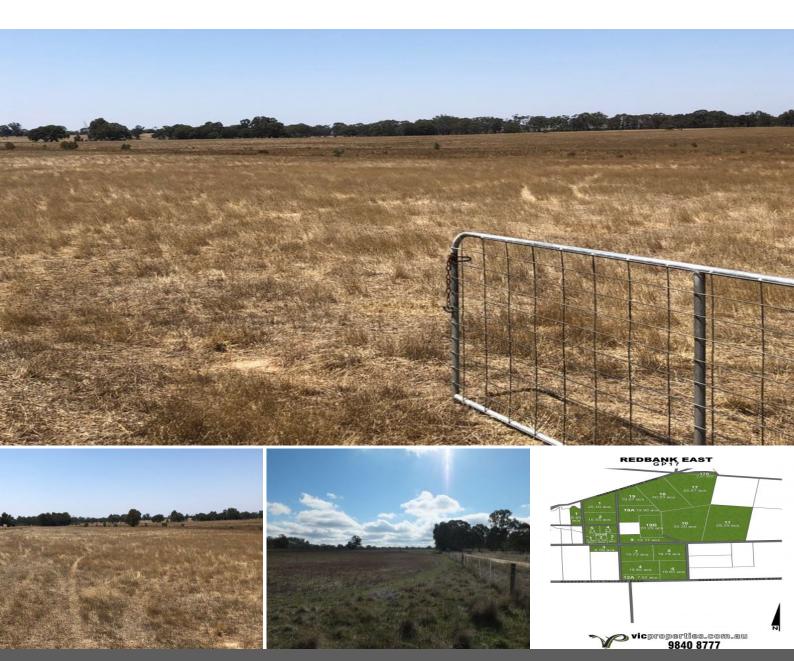

## **HOBBY FARMS!**

Redbank is a small regional town north of Ballarat just beyond Avoca and close to the famous wine region of the Pyrenees Ranges.

This selection of hobby lots is the largest release in the Redbank district for some time.

All lots are gently undulating, majority cleared and have scattered trees.

Some lots also have nice dams and these properties represent an opportunity for someone looking for a weekender to secure their lots at very affordable prices.