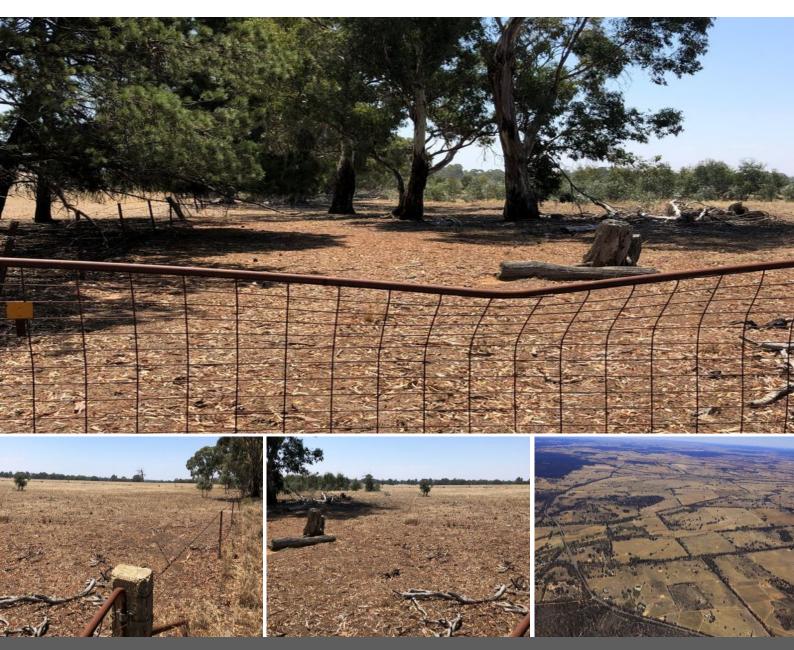

All lots are gently undulating, majority cleared and have scattered trees.

Some lots also have nice dams and these properties represent an opportunity for someone looking for a weekender to secure their lots at very affordable prices.