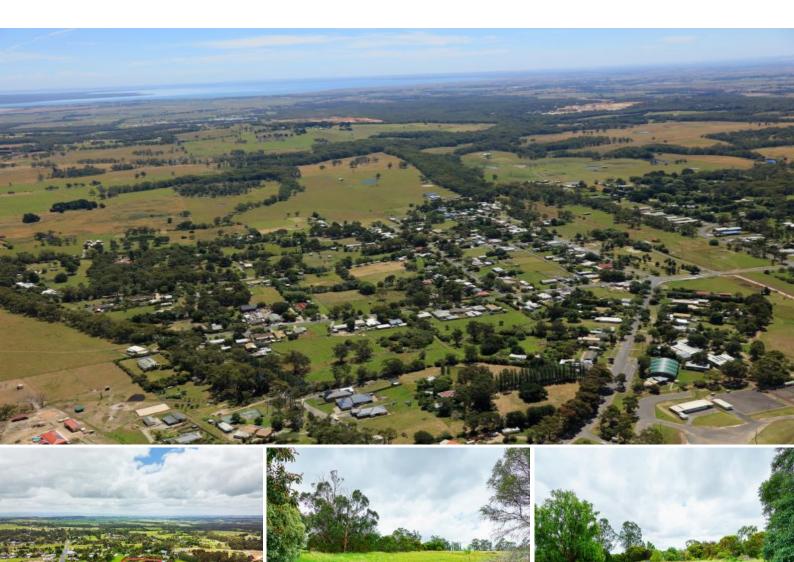

## **EXCITING LAND RELEASE!**

This subdivision in the heart of the small Gippsland township of Nyora has a selection of lots ranging from 510m2 to 937m2. Prices include fencing on side and rear boundaries at Vendor's cost.

Close to the growing township of Lang Lang and only 11kms to the nearest beach. School, medical centre, pharmacy and takeaway are just a short stroll away. Close to the South Gippsland Hwy and an easy drive to Pakenham and Cranbourne.