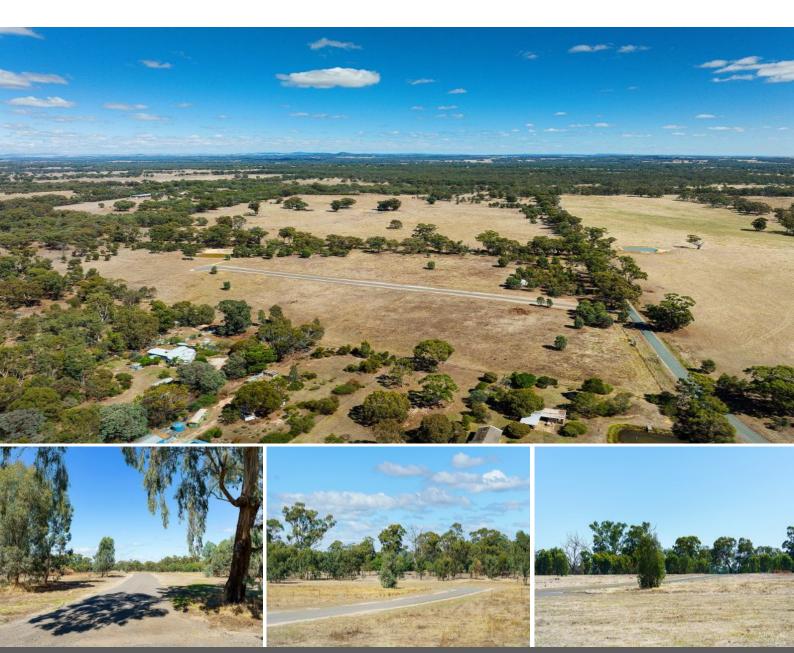

## Melb 1hr 30mins!

A choice of lifestyle allotments ranging from 2000m2 to 3.5 acres suitable for horses, cattle.

These lots are farm zoned with each application for building to be treated on it's merits STCA.

All lots are flat and arable with town water at your doorstep (STWA). Part of the street mapping for the original Mangalore township. Mains power nearby. Good road access to all lots with some having direct bitumen frontage. Easily accessible from Melbourne and only 10 minutes to Seymour and 7 minutes to Avenel and 80 minutes to Melbourne. Too good an opportunity to disregard.

## 3.46acres \$342,475

| Туре: | Rural      |
|-------|------------|
| Land: | 3.46 Acres |

Sales Department - 03 9840 8777