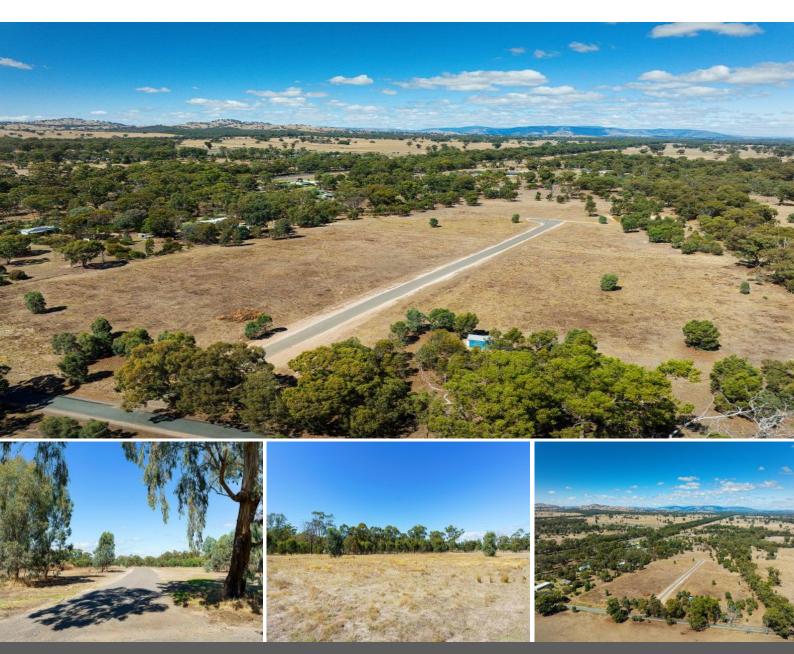

## Melb 1hr 30mins!

A choice of lifestyle allotmemnts ranging from 2000m2 to 3.5 acres suitable for horses or cattle. These lots are farm zoned with each application for building to be treated on it's merits STCA.

All lots are flat and arable with town water at your doorstep (STWA). Part of the street mapping for the original Mangalore township. Mains power nearby. Good road access to all lots with some having direct bitumen frontage. Easily accessible from Melbourne and only 10 minutes to Seymour and 7 minutes to Avenel and 80 minutes to Melbourne. Too good an opportunity to disregard.