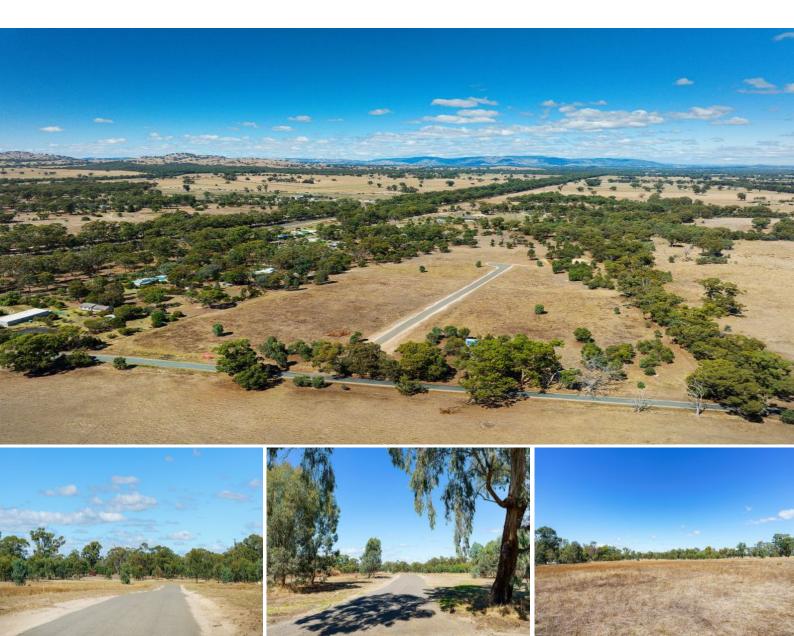

## Melb 1hr 30mins!

A choice of lifestyle allotments ranging from 2000m2 to 3.5 acres suitable for horses or cattle. These lots are farm zoned with each application for building to be treated on it's merits STCA.

All lots are flat and arable with town water at your doorstep (STWA). Part of the street mapping for the original Mangalore township. Mains power nearby. Good road access to all lots with some having direct bitumen frontage. Easily accessible from Melbourne and only 10 minutes to Seymour and 7 minutes to Avenel and 80 minutes to Melbourne. Too good an opportunity to disregard.