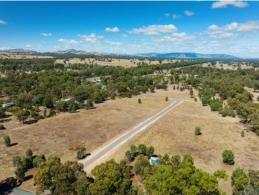

## Melb 1hr 30mins!

A choice of lifestyle allotments ranging from 2000m2 to 3.5 acres suitable for horses or cattle. These lots are farm zoned with each application for building to be treated on it's merits STCA.

All lots are flat and arable with town water at your doorstep (STWA). Part of the street mapping for the original Mangalore township. Mains power nearby. Good road access to all lots with some having direct bitumen frontage. Easily accessible from Melbourne and only 10 minutes to Seymour and 7 minutes to Avenel and 80 minutes to Melbourne. Too good an opportunity to disregard.

## 8437m2 \$299,725

Type: Rural Land: 8437 m2

**Sales Department - 03 9840 8777**