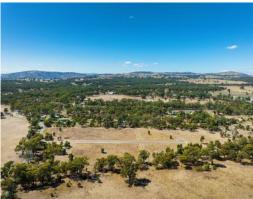

## Melb 1hr 30mins!

A choice of lifestyle allotments ranging from 2000m2 to 3.5 acres suitable for horses or cattle. These lots are farm zoned with each application for building to be treated on it's merits STCA.

All lots are flat and arable with town water at your doorstep (STWA). Part of the street mapping for the original Mangalore township. Mains power nearby. Good road access to all lots with some having direct bitumen frontage. Easily accessible from Melbourne and only 10 minutes to Seymour and 7 minutes to Avenel and 80 minutes to Melbourne. Too good an opportunity to disregard.

## 8437m2 \$299,725

Type: Rural Land: 8437 m2

**Sales Department - 03 9840 8777**