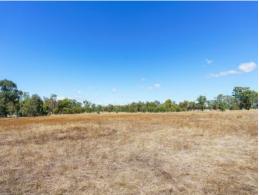

## Melb 1hr 30mins!

A choice of lifestyle allotments ranging from 2000m2 to 3.5 acres suitable for horses or cattle. These lots are farm zoned with each application for building to be treated on it's merits STCA.

All lots are flat and arable with town water at your doorstep (STWA). Part of the street mapping for the original Mangalore township. Mains power nearby. Good road access to all lots with some having direct bitumen frontage. Easily accessible from Melbourne and only 10 minutes to Seymour and 7 minutes to Avenel and 80 minutes to Melbourne. Too good an opportunity to disregard.

## 8437m2 \$299,725

Type: Rural Land: 8437 m2

**Sales Department - 03 9840 8777**