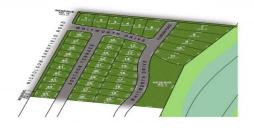

This stage also has absolute river frontage to the magnificent Nicholson River with a great selection of lots ranging from 819m2 to 2,339m2.

All lots having great views of the river with a handful having direct river frontage.

All lots have underground electricity, water, telephone and sewerage. This is the only estate in the precinct which has sewerage, with all others requiring septic tanks.

The township of Nicholson is on the Princes Highway and situated on the banks of the majestic Nicholson River. The township of Nicholson has a General Store for supplies with more