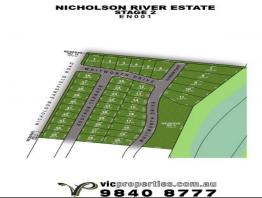

## MAJESTIC VIEW OF THE MIGHTY NICHOLSON RIVER!

Following on from the highly successful first stage of the Nicholson River Estate, we are pleased to announce the release of Stage 2 which will be the final stage in this new subdivision.

This stage also has absolute river frontage to the magnificent Nicholson River with a great selection of lots ranging from 819m2 to 2,339m2.

All lots having great views of the river with a handful having direct river frontage.

All lots have underground electricity, water, telephone and sewerage. This is the only estate in the precinct which has sewerage, with all others requiring septic tanks.

The township of Nicholson is on the Princes Highway and situated on the banks of the majestic Nicholson River. The township of Nicholson has a General Store for supplies with more