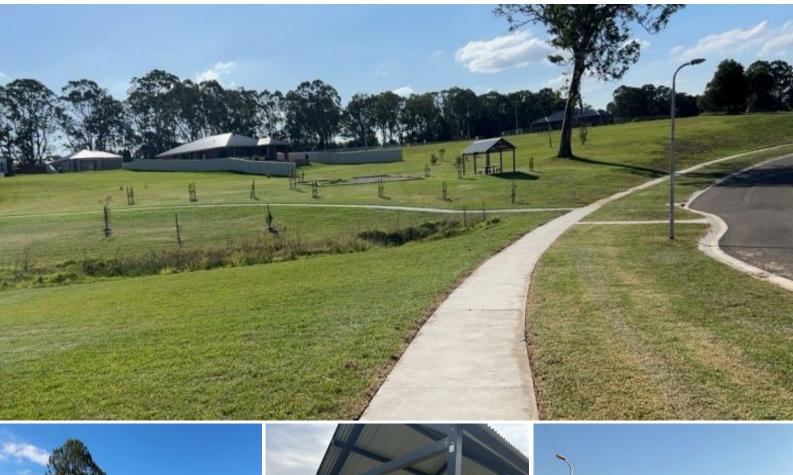

## MAJESTIC VIEW OF THE MIGHTY NICHOLSON RIVER!

Following on from the highly successful first stage of the Nicholson River Estate, we are pleased to announce the release of Stage 2 which will be the final stage in this new subdivision.

This stage also has absolute river frontage to the magnificent Nicholson River with a great selection of lots ranging from 819m2 to 2,339m2.

All lots having great views of the river with a handful having direct river frontage.

All lots have underground electricity, water, telephone and sewerage. This is the only estate in the precinct which has sewerage, with all others requiring septic tanks.

The township of Nicholson is on the Princes Highway and situated on the banks of the majestic Nicholson River. The township of Nicholson has a General Store for supplies with more