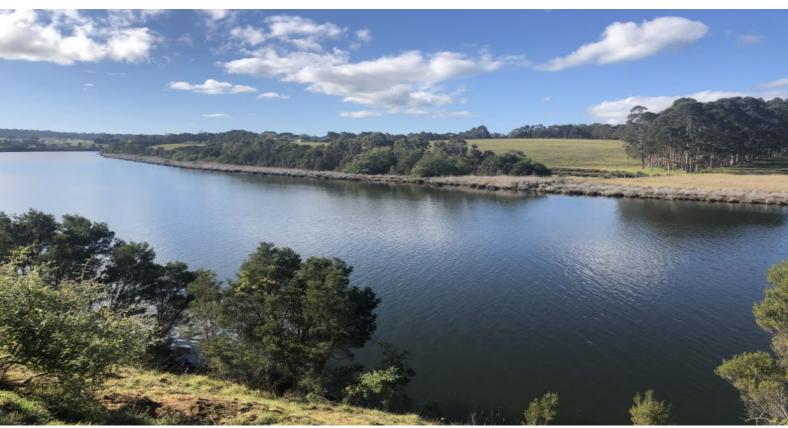

## MAJESTIC VIEW OF THE MIGHTY NICHOLSON RIVER!

Following on from the highly successful first stage of the Nicholson River Estate, we are pleased to announce the release of Stage 2 which will be the final stage in this new subdivision.

This stage also has absolute river frontage to the magnificent Nicholson River with a great selection of lots ranging from 819m2 to 2,339m2.

All lots having great views of the river with a handful having direct river frontage.

All lots have underground electricity, water, telephone and sewerage. This is the only estate in the precinct which has sewerage, with all others requiring septic tanks.

The township of Nicholson is on the Princes Highway and situated on the banks of the majestic Nicholson River. The township of Nicholson has a General Store for supplies with more