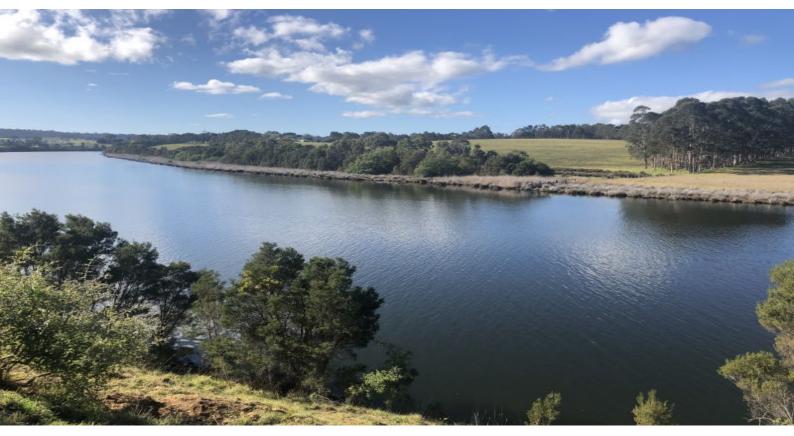

## MAJESTIC VIEW OF THE MIGHTY NICHOLSON RIVER!

Following on from the highly successful first stage of the Nicholson River Estate, we are pleased to announce the release of Stage 2 which will be the final stage in this new subdivision.

This stage also has absolute river frontage to the magnificent Nicholson River with a great selection of lots ranging from 819m2 to 2,339m2.

All lots having great views of the river with a handful having direct river frontage.

All lots have underground electricity, water, telephone and sewerage. This is the only estate in the precinct which has sewerage, with all others requiring septic tanks.

The township of Nicholson is on the Princes Highway and situated on the banks of the majestic Nicholson River. The township of Nicholson has a General Store for supplies with more