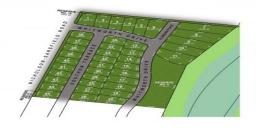

## MAJESTIC VIEW OF THE MIGHTY NICHOLSON RIVER!

Following on from the highly successful first stage of the Nicholson River Estate, we are pleased to announce the release of Stage 2 which will be the final stage in this new subdivision.

This stage also has absolute river frontage to the magnificent Nicholson River with a great selection of lots ranging from 819m2 to 2,339m2.

All lots having great views of the river with a handful having direct river frontage.

All lots have underground electricity, water, telephone and sewerage. This is the only estate in the precinct which has sewerage, with all others requiring septic tanks.

The township of Nicholson is on the Princes Highway and situated on the banks of the majestic Nicholson River. The township of Nicholson has a General Store for supplies with more