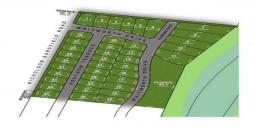

## MAJESTIC VIEW OF THE MIGHTY NICHOLSON RIVER!

Following on from the highly successful first stage of the Nicholson River Estate, we are pleased to announce the release of Stage 2 which will be the final stage in this new subdivision.

This stage also has absolute river frontage to the magnificent Nicholson River with a great selection of lots ranging from 819m2 to 2,339m2.

All lots having great views of the river with a handful having direct river frontage.

All lots have underground electricity, water, telephone and sewerage. This is the only estate in the precinct which has sewerage, with all others requiring septic tanks.

The township of Nicholson is on the Princes Highway and situated on the banks of the majestic Nicholson River. The township of Nicholson has a General Store for supplies with more