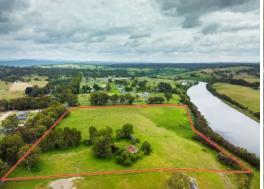

This stage also has absolute river frontage to the magnificent Nicholson River with a great selection of lots ranging from 819m2 to 2,339m2.

All lots having great views of the river with a handful having direct river frontage.

All lots have underground electricity, water, telephone and sewerage. This is the only estate in the precinct which has sewerage, with all others requiring septic tanks.

The township of Nicholson is on the Princes Highway and situated on the banks of the majestic Nicholson River. The township of Nicholson has a General Store for supplies with more