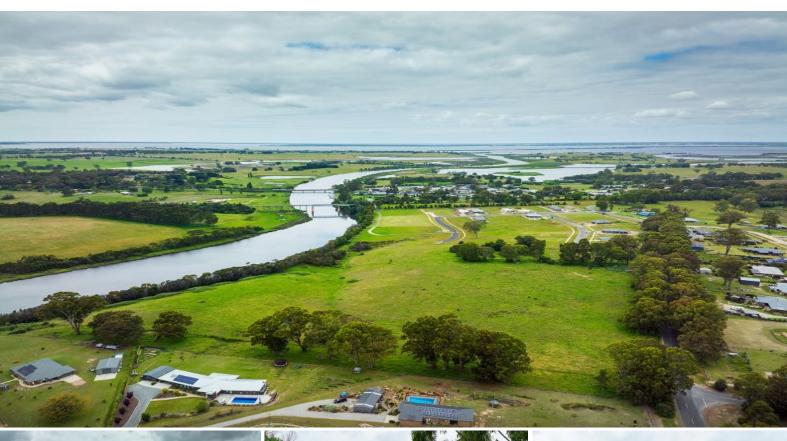

## MAJESTIC VIEW OF THE MIGHTY NICHOLSON RIVER!

Following on from the highly successful first stage of the Nicholson River Estate, we are pleased to announce the release of Stage 2 which will be the final stage in this new subdivision.

This stage also has absolute river frontage to the magnificent Nicholson River with a great selection of lots ranging from 819m2 to 2,339m2.

All lots having great views of the river with a handful having direct river frontage.

All lots have underground electricity, water, telephone and sewerage. This is the only estate in the precinct which has sewerage, with all others requiring septic tanks.

The township of Nicholson is on the Princes Highway and situated on the banks of the majestic Nicholson River. The township of Nicholson has a General Store for supplies with more