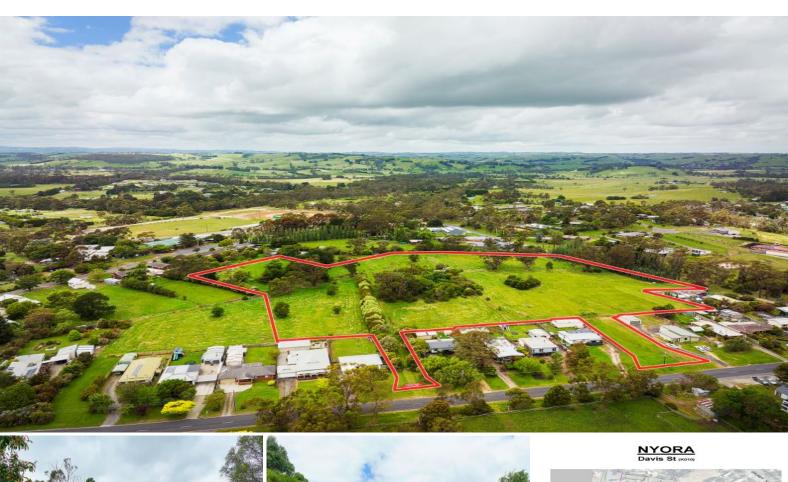

## **EXCITING LAND RELEASE!**

This subdivision in the heart of the small Gippsland township of Nyora has a selection of lots ranging from 510m2 to 937m2. Prices include fencing on side and rear boundaries at Vendor's cost.

Close to the growing township of Lang Lang and only 11kms to the nearest beach. School, medical centre, pharmacy and takeaway are just a short stroll away. Close to the South Gippsland Hwy and an easy drive to Pakenham and Cranbourne.