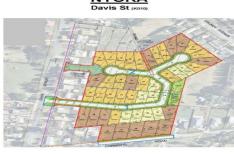

## **EXCITING LAND RELEASE!**

This subdivision in the heart of the small Gippsland township of Nyora has a selection of lots ranging from 510m2 to 937m2. Prices include fencing on side and rear boundaries at Vendor's cost.