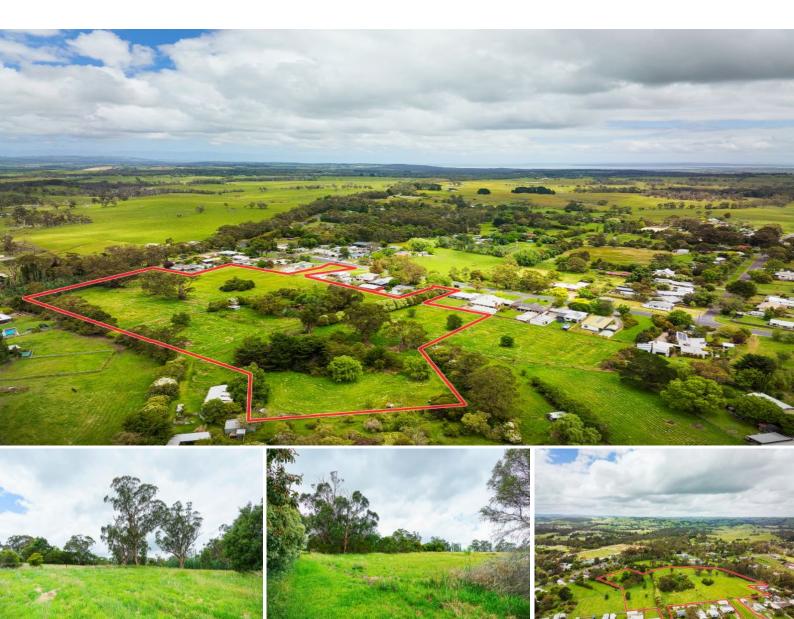

## Lot 30/Part 18A Davis Street, Nyora, VIC, 3987

## EXCITING LAND RELEASE!

This subdivision in the heart of the small Gippsland township of Nyora has a selection of lots ranging from 510m2 to 937m2. Prices include fencing on side and rear boundaries at Vendor's cost.

Close to the growing township of Lang Lang and only 11kms to the nearest beach. School, medical centre, pharmacy and takeaway are just a short stroll away. Close to the South Gippsland Hwy and an easy drive to Pakenham and Cranbourne.