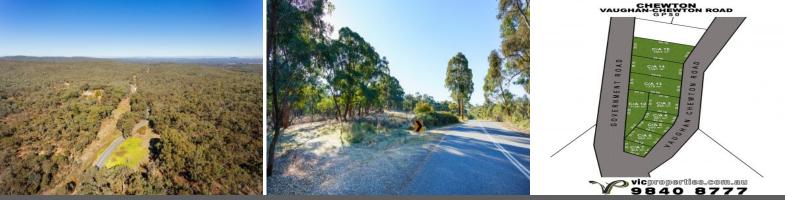

## **BUSH HAVEN!**

A limited selection of allotments ranging from 455m2 to 1657m2 with frontage to the sealed Vaughan-Chewton Road and only 3kms back into the town of Chewton.

These lots are zoned Farm Zone with each application for building to be treated on it's merits STCA.

Gently elevating with views of the surrounding eucalypt forests.

The Cherry Tree Hotel once occupied the site and was burnt down in 1939 and now there is a spacious clearing on C/A's 13, 14 and 15 where the hotel once sat.

Perfect privacy given the lots adjoin hundreds of acres of pristine bushland.