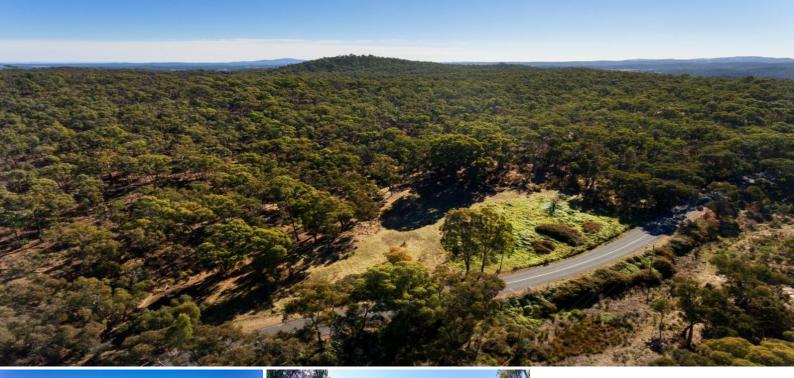

## **BUSH HAVEN!**

A limited selection of allotments ranging from 455m2 to 1657m2 with frontage to the sealed Vaughan-Chewton Road and only 3kms back into the town of Chewton.

These lots are zoned Farm Zone with each application for building to be treated on it's merits STCA.

Gently elevating with views of the surrounding eucalypt forests.

The Cherry Tree Hotel once occupied the site and was burnt down in 1939 and now there is a spacious clearing on C/A's 13, 14 and 15 where the hotel once sat.

Perfect privacy given the lots adjoin hundreds of acres of pristine bushland.