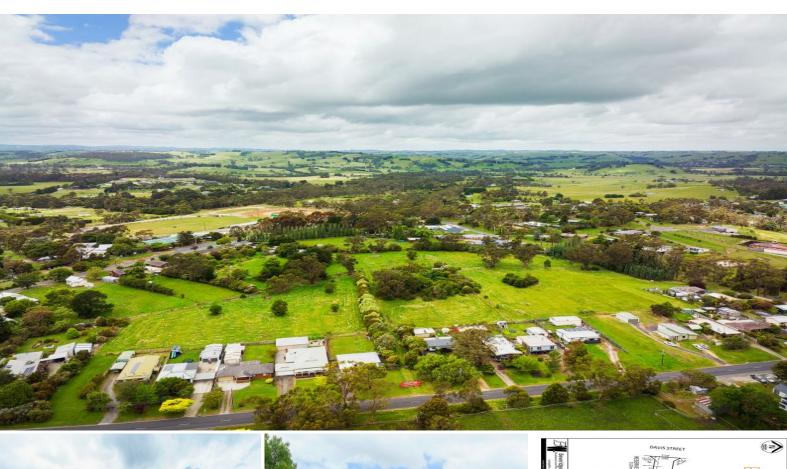

## LAND RELEASE!

This subdivision in the heart of the small Gippsland township of Nyora has a selection of lots ranging from 510m2 to 937m2. Prices include fencing on side and rear boundaries at Vendor's cost.

Close to the growing township of Lang Lang and only 11kms to the nearest beach. School, medical centre, pharmacy and takeaway are just a short stroll away. Close to the South Gippsland Hwy and an easy drive to Pakenham and Cranbourne.