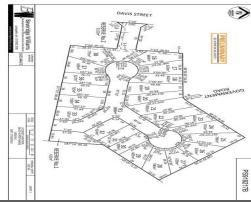

Lot 34/Part 18A Davis Street, Nyora, VIC, 3987

## LAND RELEASE!

This subdivision in the heart of the small Gippsland township of Nyora has a selection of lots ranging from 510m2 to 937m2. Prices include fencing on side and rear boundaries at Vendor's cost.

## 710m2 \$329,500

Type: Land Land: 710 m2

**Sales Department - 03 9840 8777**