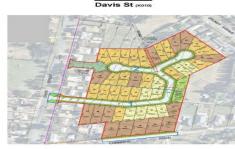

## **EXCITING LAND RELEASE!**

This subdivision in the heart of the small Gippsland township of Nyora has a selection of lots ranging from 510m2 to 937m2. Prices include fencing on side and rear boundaries at Vendor's cost.

## 693m2 \$299,500

Type: Land Land: 693 m2

**Sales Department - 03 9840 8777**