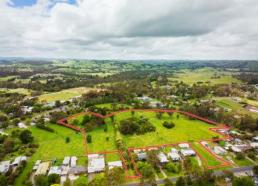

## **EXCITING LAND RELEASE!**

This subdivision in the heart of the small Gippsland township of Nyora has a selection of lots ranging from 510m2 to 937m2. Prices include fencing on side and rear boundaries at Vendor's cost.

Close to the growing township of Lang Lang and only 11kms to the nearest beach. School, medical centre, pharmacy and takeaway are just a short stroll away. Close to the South Gippsland Hwy and an easy drive to Pakenham and Cranbourne.