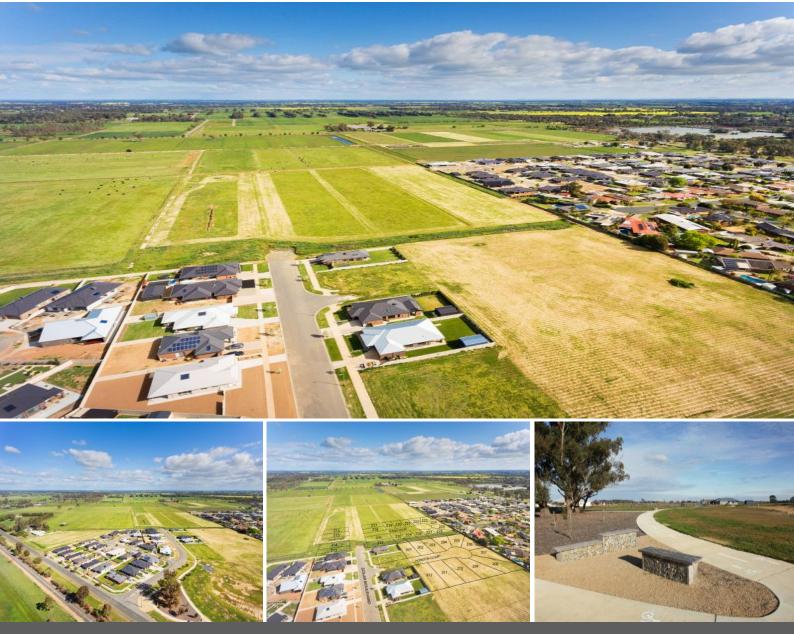

## SHEPPARTON AREA!

Kyabram is located in the centre of a rich irrigation district in the Goulburn River Valley. The district is dependent on the primary industries of dairying and fruit orchards. The town provides engineering, financial advisors, solicitors and accounting services to the district.

There are also medical and aged care services in the town, including a hospital, home for the aged, infant welfare centre, ambulance station, several doctors, dentists and other health practitioners

The Sunrise Estate provides an excellent platform for a family looking to call regional Victoria home. Amenities in the estate include sealed roads, footpaths, walking paths, together with underground electricity, town water, mains sewer, and telephone.