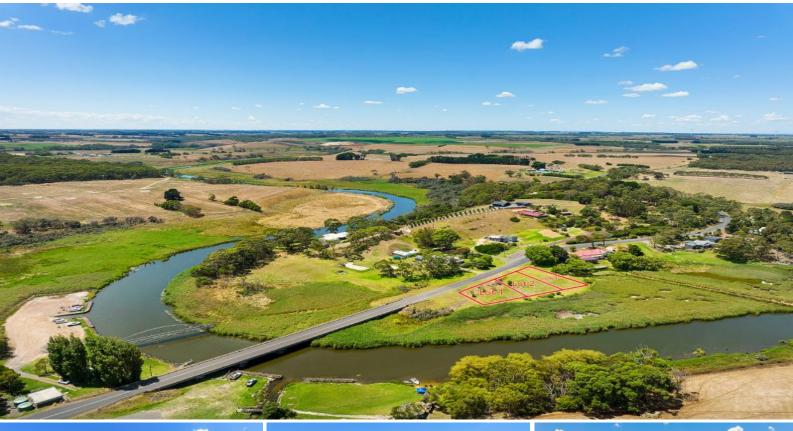

C/A 1/ Timboon-Curdievale Road, Curdievale, VIC, 3268

## On the banks of Curdies River!

This picturesque block with services close by, is sufficiently away from the hustle and bustle, but still only a short and convenient drive, if required.

These lots are farm zoned with each application for building to be treated on it's merits STCA.

Situated approximately 14kms due north of the majestic Victorian coastline from famous names such as London Bridge and Bay of Islands Beach, the small town of Curdievale still has so much to offer.

Situated on the banks of the Curdies River with bitumen road frontage and adjoining the renowned Boggy Creek Hotel, you'll have plenty of time to contemplate life...

## 1771m2 \$139,950

| Туре: | Rural   |
|-------|---------|
| Land: | 1771 m2 |

Sales Department - 03 9840 8777