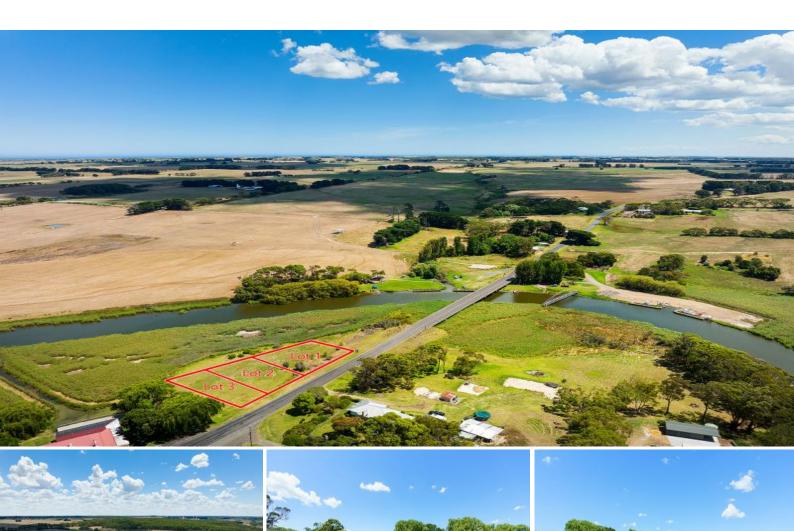

C/A 3/ Timboon-Curdievale Road, Curdievale, VIC, 3268

These lots are farm zoned with each application for building to be treated on it's merits STCA.

Situated approximately 14kms due north of the majestic Victorian coastline from famous names such as London Bridge and Bay of Islands Beach, the small town of Curdievale still has so much to offer.

Situated on the banks of the Curdies River with bitumen road frontage and adjoining the renowned Boggy Creek Hotel, you'll have plenty of time to contemplate life...

Only 15 minutes to Timboon and 40 minutes to Warrnambool to the west.

## 1796m2 \$147,500

Type: Rural Land: 1796 m2

**Sales Department - 03 9840 8777**