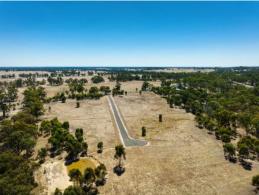

## Melb 1hr 30mins!

A choice of lifestyle allotments ranging from 2000m2 to 3.5 acres suitable for horses or cattle. These lots are farm zoned with each application for building to be treated on it's merits STCA.

All lots are flat and arable with town water at your doorstep (STWA). Part of the street mapping for the original Mangalore township. Mains power nearby. Good road access to all lots with some having direct bitumen frontage. Easily accessible from Melbourne and only 10 minutes to Seymour and 7 minutes to Avenel and 80 minutes to Melbourne. Too good an opportunity to disregard.