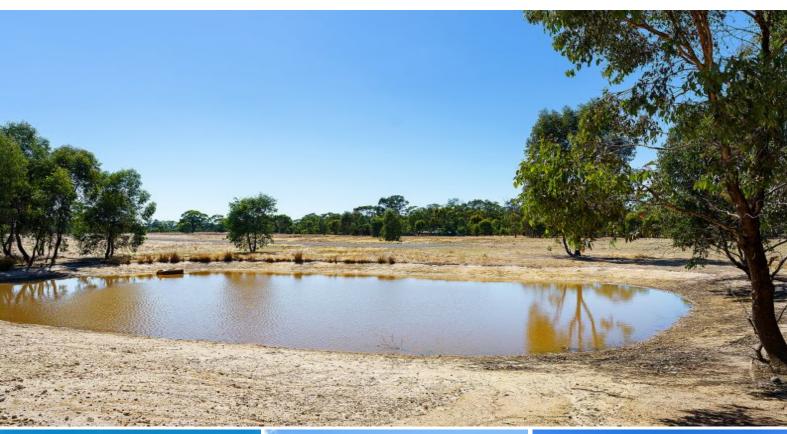

## Melb 1hr 30mins!

A choice of lifestyle allotments ranging from 2000m2 to 3.5 acres suitable for horses or cattle. These lots are farm zoned with each application for building to be treated on it's merits STCA.

All lots are flat and arable with town water at your doorstep (STWA). Part of the street mapping for the original Mangalore township. Mains power nearby. Good road access to all lots with some having direct bitumen frontage. Easily accessible from Melbourne and only 10 minutes to Seymour and 7 minutes to Avenel and 80 minutes to Melbourne. Too good an opportunity to disregard.