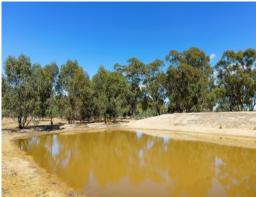

## Melb 1hr 30mins!

A choice of lifestyle allotments ranging from 2000m2 to 3.5 acres suitable for horses or cattle. These lots are farm zoned with each application for building to be treated on it's merits STCA.

All lots are flat and arable with town water at your doorstep (STWA). Part of the street mapping for the original Mangalore township. Mains power nearby. Good road access to all lots with some having direct bitumen frontage. Easily accessible from Melbourne and only 10 minutes to Seymour and 7 minutes to Avenel and 80 minutes to Melbourne. Too good an opportunity to disregard.