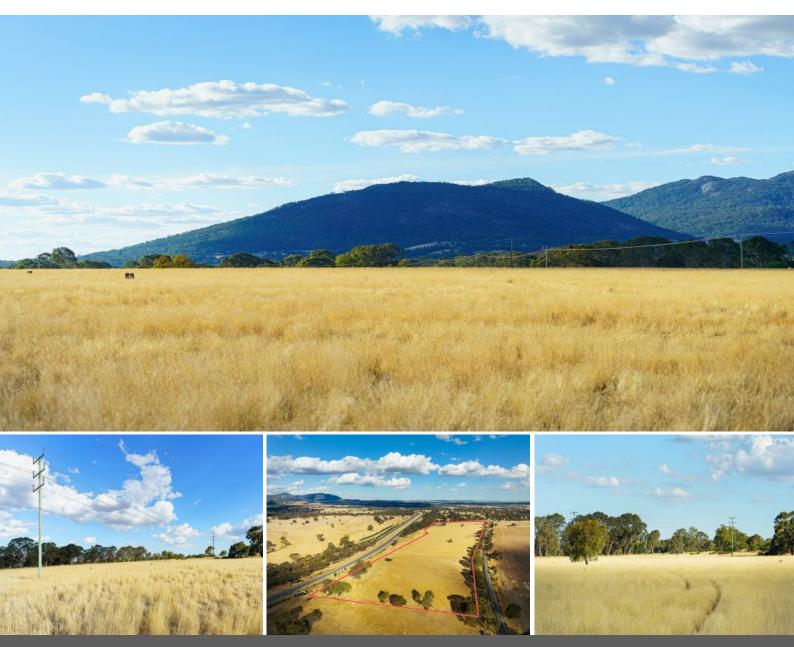

## Flat to Gentle Undulating Land!

Majority of the property consists of flat to gently undulating land typical of the Buangor area. The land is generally open grazing country with scattered individual paddock trees with a seasonal creek running in an east/west direction on the western side of the property. Ideally located between Buangor and Ararat the property sits in a prominent position at the current end of the dual carriageway on the main route between Melbourne and Adelaide. Being only 26km from Ararat and 68km from Ballarat opportunities abound for a rural retreat within an easy commute of either centre and with dual highway all the way to Melbourne for the odd day in the office or that last minute weekend away. Zoned FZ