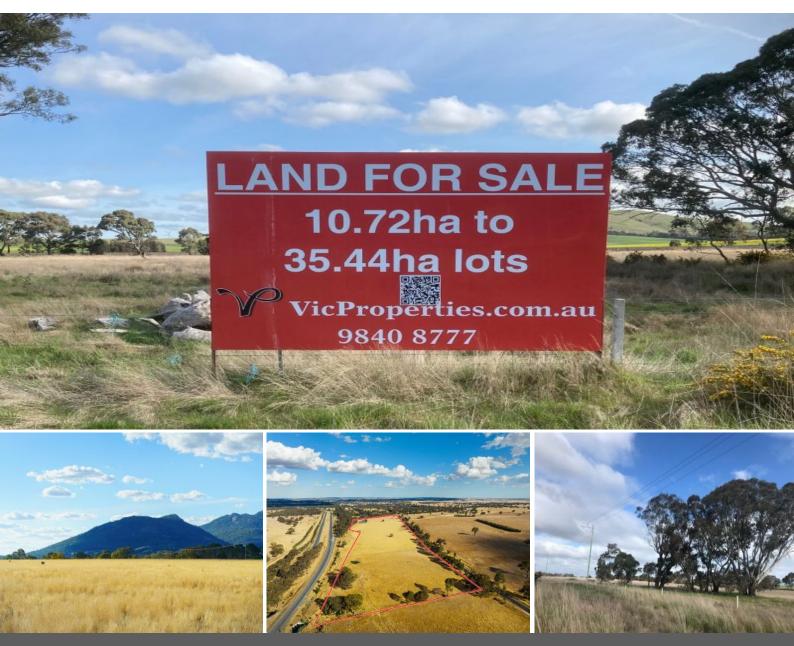

Lot 13/ Western Highway, Buangor, VIC, 3375

## Gently Undulating Large Acreage!

Majority of the property consists of flat to gently undulating land typical of the Buangor area. The land which includes 2 dams is generally open grazing country with scattered individual paddock trees with a seasonal creek running in an east/west direction on the western side of the property. Ideally located between Buangor and Ararat the property sits in a prominent position at the current end of the dual carriageway on the main route between Melbourne and Adelaide. Being only 26km from Ararat and 68km from Ballarat opportunities abound for a rural retreat within an easy commute of either centre and with dual highway all the way to Melbourne for the odd day in the office or that last minute weekend away. Zoned FZ.

87.57acres \$669,000

Type: Rural Land: 87.57 Acres

**Sales Department - 03 9840 8777**