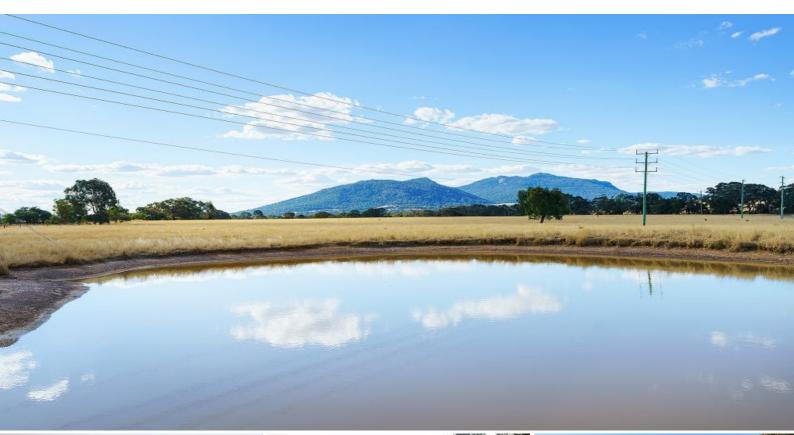

## Gently Undulating Land!

Majority of the property consists of flat to gently undulating land typical of the Buangor area. The land which includes a dam, is generally open grazing country with scattered individual paddock trees with a seasonal creek running in an east/west direction on the western side of the property. Ideally located between Buangor and Ararat the property sits in a prominent position at the current end of the dual carriageway on the main route between Melbourne and Adelaide. Being only 26km from Ararat and 68km from Ballarat opportunities abound for a rural retreat within an easy commute of either centre and with dual highway all the way to Melbourne for the odd day in the office or that last minute weekend away.