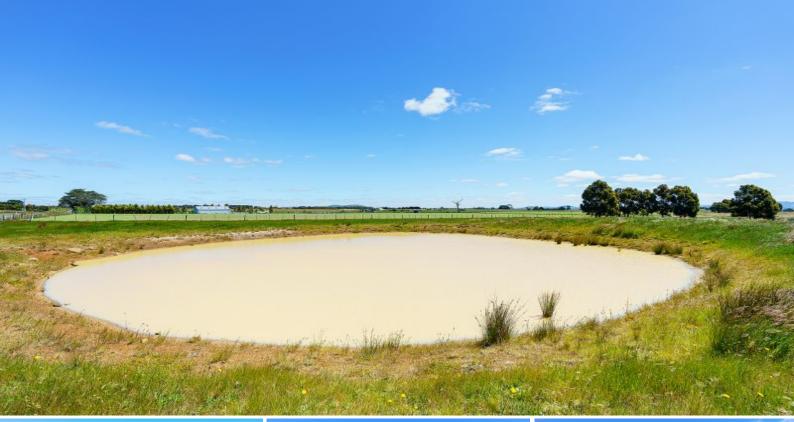

## SPECTACULAR VIEWS!

This lot has sealed road frontage. It is predominantly cleared with some scattered trees near a sizeable catchment dam.

The property is flat to gently undulating and has spectacular views.