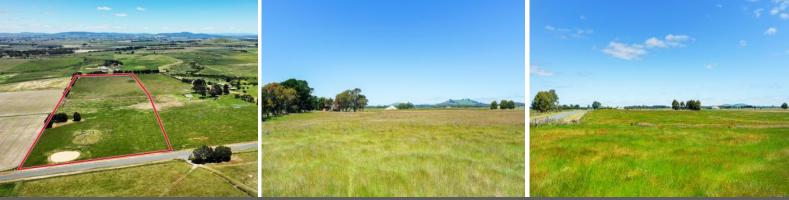

## SPECTACULAR VIEWS!

This lot has sealed road frontage. It is predominantly cleared with some scattered trees near a sizeable catchment dam.

The property is flat to gently undulating and has spectacular views.

It is only a short trip back into the thriving township of Creswick and just 20 minutes to Ballarat, this unique property offers enormous potential to experience both a farming and rural lifestyle.

Ideal for any rural pursuit and also horse or livestock enthusiasts.