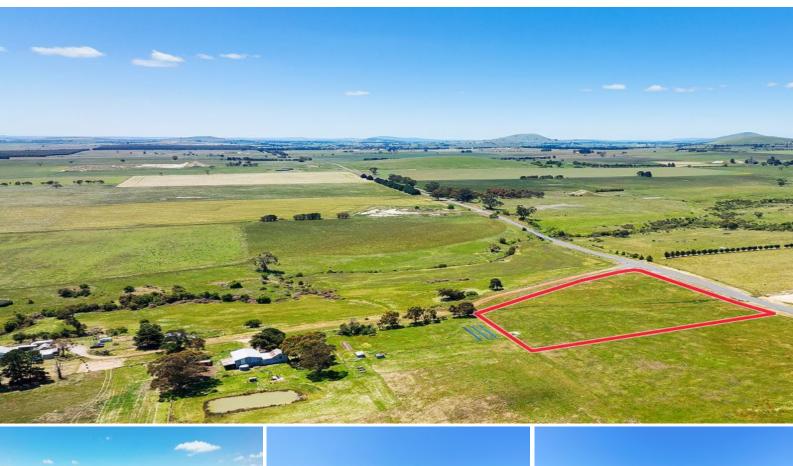

C/A 3/ Creswick-Lawrence Road, Creswick, VIC, 3363

## SEALED ROAD FRONTAGE!

This lot has sealed road frontage, is clear, flat and has spectacular views. It is only a short trip back into the thriving township of Creswick and just 20 minutes to Ballarat, this unique property offers enormous potential to experience both a farming and rural lifestyle.

## 3.94 acres Sold

| Туре:      | Rural      |
|------------|------------|
| Sold Date: | 06/06/2023 |
| Land:      | 3.94 Acres |

Sales Department - 03 9840 8777