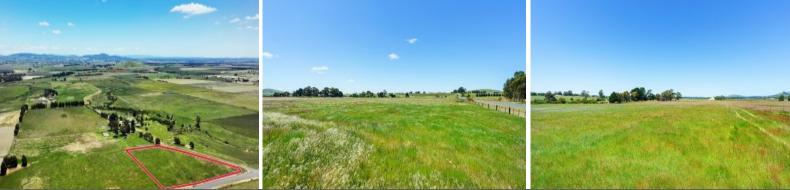

## SEALED ROAD FRONTAGE!

This lot has sealed road frontage, is clear, flat and has spectacular views. It is only a short trip back into the thriving township of Creswick and just 20 minutes to Ballarat, this unique property offers enormous potential to experience both a farming and rural lifestyle.

Ideal for any rural pursuit and also horse or livestock enthusiasts.

It is interesting to note the history of the property as it was the designated site for the township of "Hollinwood" many years ago and was also the site of the local primary school.