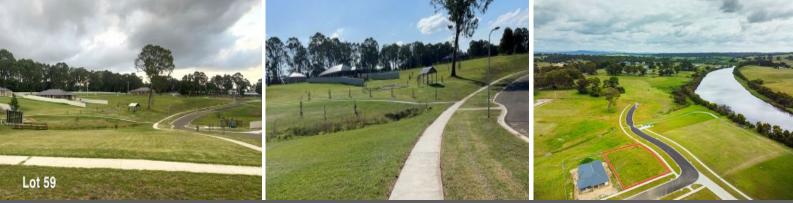

Lot 59/23 Whitworth Drive, Nicholson, VIC, 3882

This new land estate has absolute river frontage to the magnificent Nicholson River with a great selection of lots and sizes to suit all. All lots having great views and a handful of lots with direct river frontage.

All lots have underground electricity, water, sewerage and telephone.

The closest significant towns are Bairnsdale to the west and Lakes Entrance to the east.