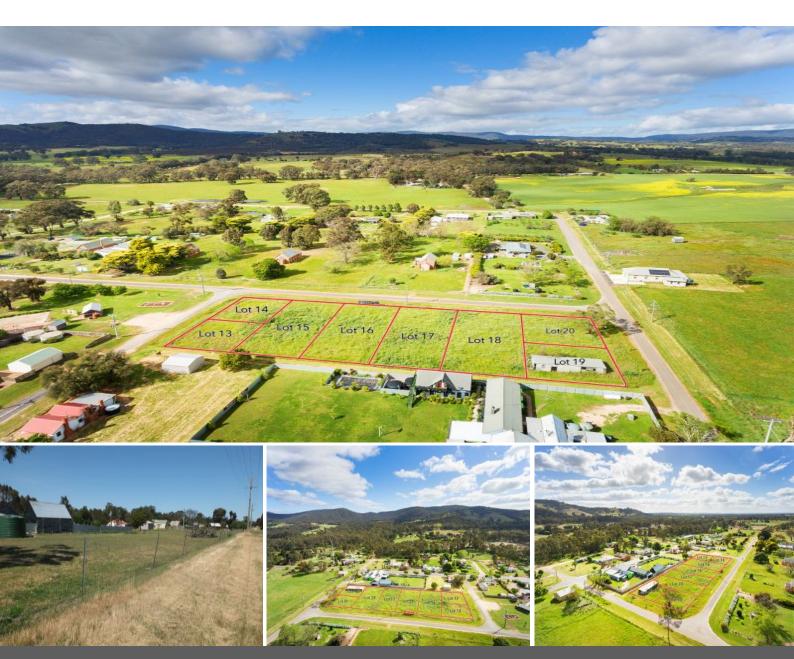

Lot 18/ Humffray Street, Moonambel, VIC, 3478

## Heart of the Pyrenees Wine Region!

Moonambel is the heart of the Pyrenees wine region with Taltarni, Dalwhinnie, Summerfield plus numerous boutique wineries offering not only some of the best wines in the area but also designated cellar-door amenities in stunning locations. Theses flat blocks are located in an absolutely prime position in the centre of the township.

Power lines run in neighbouring streets and the property is close to the hotel, and General Store, also across the road from the primary school and 3 churches (hence Church St). Moonambel has tennis courts, town hall and a very strong arts community.