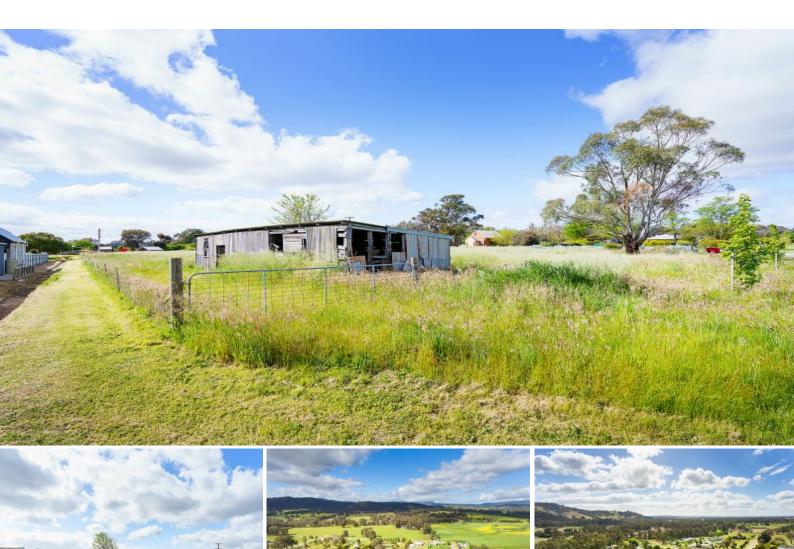

The wooden structure on this property is the original stables for the Commercial Hotel. Often uses by Cobb & Co coaches to stable their horses.

Heritage overlay.