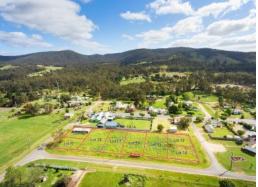

Lot 20/ Humffray Street, Moonambel, VIC, 3478

## In the Heart of Town!

Moonambel is the heart of the Pyrenees wine region with Taltarni, Dalwhinnie, Summerfield plus numerous boutique wineries offering not only some of the best wines in the area but also designated cellar-door amenities in stunning locations. Theses flat blocks are located in an absolutely prime position in the centre of the township.

Power lines run in neighbouring streets and the property is close to the hotel, and General Store, also across the road from the primary school and 3 churches (hence Church St). Moonambel has tennis courts, town hall and a very strong arts community.

## 408m2 \$79,500

Type: Rural Land: 408 m2

**Sales Department - 03 9840 8777**