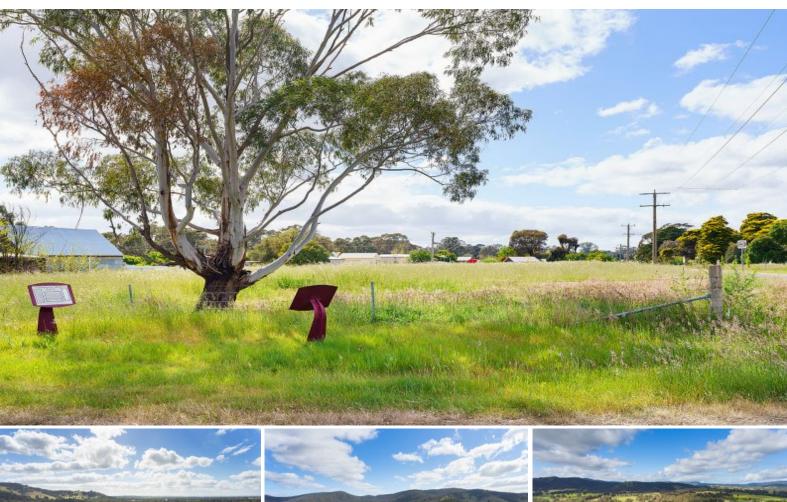

Lot 20/ Humffray Street, Moonambel, VIC, 3478

## In the Heart of Town!

Moonambel is the heart of the Pyrenees wine region with Taltarni, Dalwhinnie, Summerfield plus numerous boutique wineries offering not only some of the best wines in the area but also designated cellar-door amenities in stunning locations. Theses flat blocks are located in an absolutely prime position in the centre of the township.

Power lines run in neighbouring streets and the property is close to the hotel, and General Store, also across the road from the primary school and 3 churches (hence Church St). Moonambel has tennis courts, town hall and a very strong arts community.

## 408m2 \$79,500

Type: Rural Land: 408 m2

**Sales Department - 03 9840 8777**