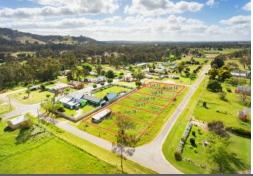

Lot 20/ Humffray Street, Moonambel, VIC, 3478

## In the Heart of Town!

Moonambel is the heart of the Pyrenees wine region with Taltarni, Dalwhinnie, Summerfield plus numerous boutique wineries offering not only some of the best wines in the area but also designated cellar-door amenities in stunning locations. Theses flat blocks are located in an absolutely prime position in the centre of the township.

Power lines run in neighbouring streets and the property is close to the hotel, and General Store, also across the road from the primary school and 3 churches (hence Church St). Moonambel has tennis courts, town hall and a very strong arts community.

## 408m2 \$79,500

Type: Rural Land: 408 m2

**Sales Department - 03 9840 8777**