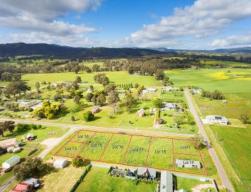

Lot 20/ Humffray Street, Moonambel, VIC, 3478

## In the Heart of Town!

Moonambel is the heart of the Pyrenees wine region with Taltarni, Dalwhinnie, Summerfield plus numerous boutique wineries offering not only some of the best wines in the area but also designated cellar-door amenities in stunning locations. Theses flat blocks are located in an absolutely prime position in the centre of the township.

Power lines run in neighbouring streets and the property is close to the hotel, and General Store, also across the road from the primary school and 3 churches (hence Church St). Moonambel has tennis courts, town hall and a very strong arts community.

## 408m2 \$79,500

Type: Rural Land: 408 m2

**Sales Department - 03 9840 8777**