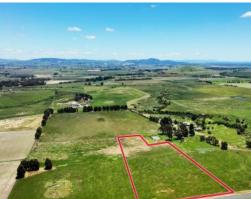

C/A 5B/ Creswick-Lawrence Road, Creswick, VIC, 3363

## **GREAT RURAL PURSUIT!**

This lot has sealed road frontage. It is clear, flat and has spectacular views.

It is only a short trip back into the thriving township of Creswick and just 20 minutes to Ballarat, this unique property offers enormous potential to experience both a farming and rural lifestyle.

## 7.29 acres Sold

 Type:
 Rural

 Sold Date:
 05/03/2024

 Land:
 7.29 Acres

**Sales Department - 03 9840 8777**