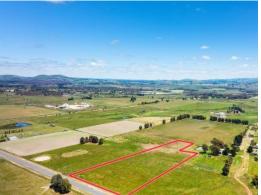

C/A 5B/ Creswick-Lawrence Road, Creswick, VIC, 3363

## **GREAT RURAL PURSUIT!**

This lot has sealed road frontage. It is clear, flat and has spectacular views.

It is only a short trip back into the thriving township of Creswick and just 20 minutes to Ballarat, this unique property offers enormous potential to experience both a farming and rural lifestyle.

## 7.29 acres Sold

 Type:
 Rural

 Sold Date:
 05/03/2024

 Land:
 7.29 Acres

**Sales Department - 03 9840 8777**