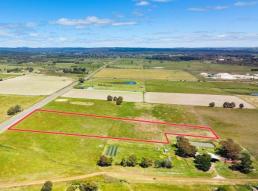

C/A 5B/ Creswick-Lawrence Road, Creswick, VIC, 3363

## **GREAT RURAL PURSUIT!**

This lot has sealed road frontage. It is clear, flat and has spectacular views.

It is only a short trip back into the thriving township of Creswick and just 20 minutes to Ballarat, this unique property offers enormous potential to experience both a farming and rural lifestyle.

## 7.29 acres Sold

 Type:
 Rural

 Sold Date:
 05/03/2024

 Land:
 7.29 Acres

**Sales Department - 03 9840 8777**