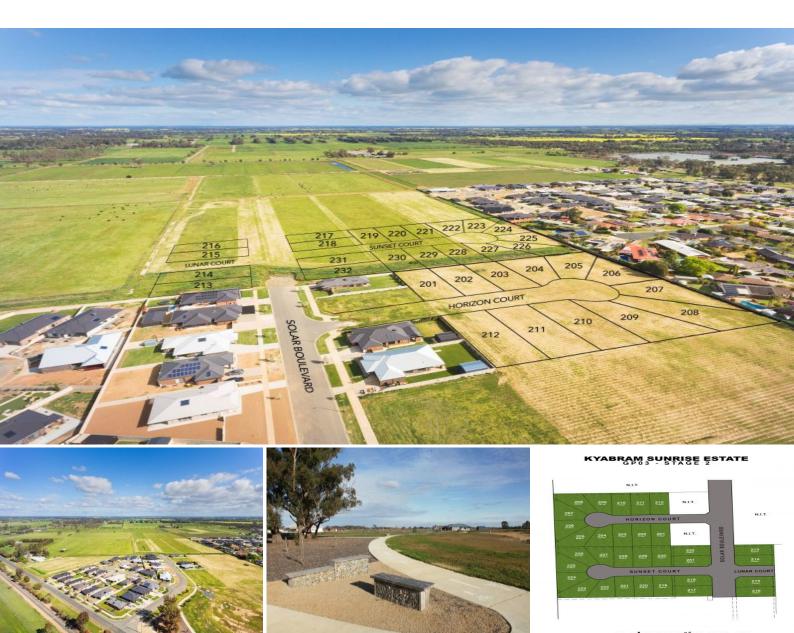

Lot 217/ Solar Boulevard, Kyabram, VIC, 3620

There are also medical and aged care services in the town, including a hospital, home for the aged, infant welfare centre, ambulance station, several doctors, dentists and other health practitioners

The Sunrise Estate provides an excellent platform for a family looking to call regional Victoria home. Amenities in the estate include sealed roads, footpaths, walking paths, together with underground electricity, town water, mains sewer, and telephone.

## 752m2 \$189,950

Type: Land Land: 752 m2

9840 8777

Sales Department - 03 9840 8777